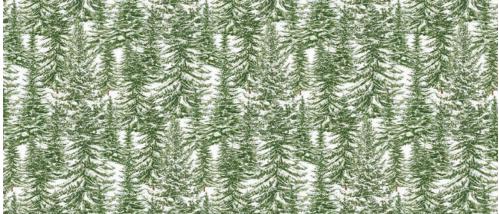

## Again Winter By Deborah Edwards

Skate and Snowshoe Toss | White Multi

24334-99 | Winter Sports | Black Multi

24342-72 | Pine Toile | Green

24340-24 | Buffallo Check Large | Red Black

24343-72 | Pine Trees | Green