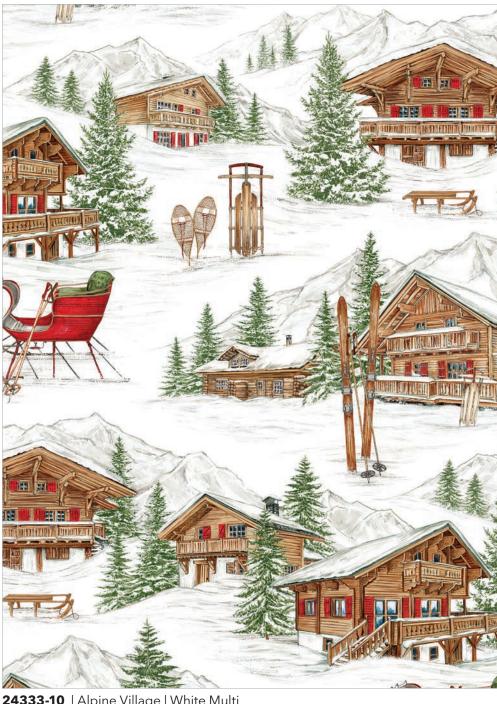

**24333-10** | Alpine Village | White Multi

24337-10 | Wood Grain Gray | Gray White

24338-34 | Wood Grain Brown | Brown

24339-10 | Multi Check | Red Black White

**24335-10** | Skate and Snowshoe Toss | White Multi