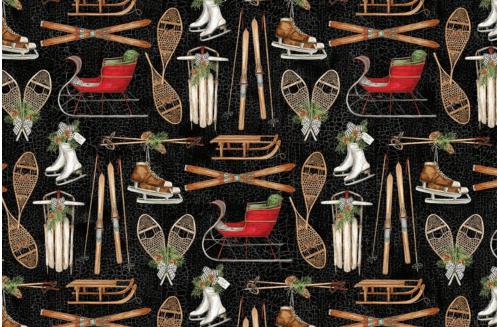

## Apine Winter By Deborah Edwards

Created by Deborah Edwards, Alpine Winter takes the popular Farmhouse trend in a new direction. The winter theme combines white-washed finishes with distressed wood, buffalo checks and plaids. An Alpine village, snowshoes, skates, sleds and skis are all interpreted in an updated vintage style. A selection of winter themed toiles along with existing crackle prints completes the collection. Get ready for the snow with Alpine Winter.